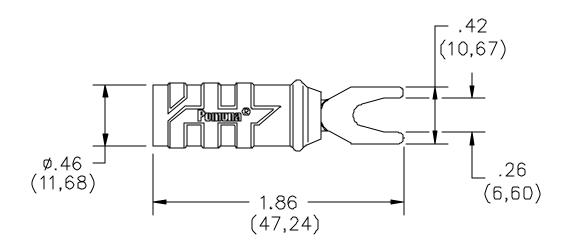

## **RATINGS:**

Operating Voltage – 1000 VRMS Max.

Current – 15 Amperes

**ORDERING INFORMATION:** Model 6203 - Set of one red, one black spade lug Model 1614A-\*

\* = Color, -0 Black, -2 Red

All dimensions are in inches. Tolerances (except noted):  $.xx = \pm .02$ " (,51 mm),  $.xxx = \pm .005$ " (,127 mm). All specifications are to the latest revisions. Specifications are subject to change without notice. Registered trademarks are the property of their respective companies. Made in USA